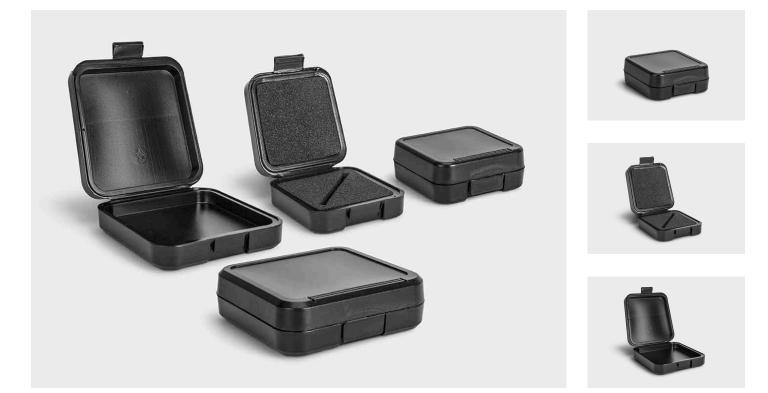

## **Plastic Case UniCase**

Plastic cases in sturdy double-wall design. Ideal for high quality tools and special parts

#### Product features UniCase

- → interior design options include convoluted or plain foam, or die-cut foam inserts, according to customer specification
- ightarrow double-wall design offers optimum protection for the content

### Product Range: UniCase

| Article     | Description     | Inner width | Inner height | Inner depth | Packaging Unit |
|-------------|-----------------|-------------|--------------|-------------|----------------|
| UC 100x32/1 | w/o compartment | 100mm       | 100mm        | 32mm        | 51             |
| UC 175x38/1 | w/o compartment | 175mm       | 175mm        | 38mm        | 36             |