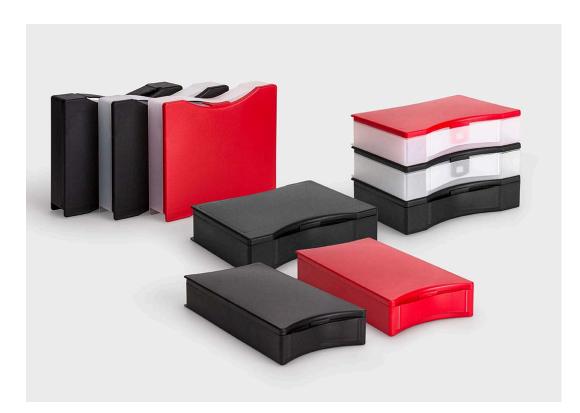

# Plastic cases with snap-down handle for universal applications

#### **Product Range**

- → standard colors in black, red, blue and transparent
- → also available made from 100% recycled plastic

#### Product features RoseCase RCS

- → universal applications
- → with functional snap-down handle
- → light but strong
- → versatile positioning
- → easy and secure closing systems
- → customized printing possible
- → interior design options include convoluted or plain foam, or die-cut foam inserts, according to customer specification