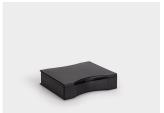

# Plastic cases with snap-down handle for universal applications

#### Product features RoseCase RCS

- → universal applications
- → with functional snap-down handle
- → light but strong
- → versatile positioning
- → easy and secure closing systems
- → customized printing possible
- → interior design options include convoluted or plain foam, or die-cut foam inserts, according to customer specification